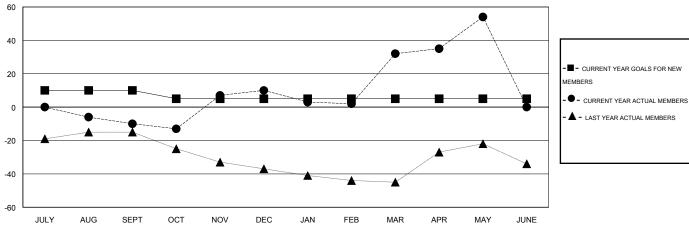

## GOALS AND ACTUAL MEMBERS CUMULATIVE

| DROPPED CLUBS: 0          |     | 36 CLUBS OF 59 ADDED 1 OR MORE NEW MEMBERS                                                                                                                                                                                                                                                                                                                                                                                                                                                                                                                                                                                                                                                                                                                                                                                                                                                                                                                                                                                                                                                                                                                                                                                                                                                                                                                                                                                                                                                                                                                                                                                                                                                                                                                                                                                                                                                                                                                                                                                                                                                                                     | GENDER DISTRIBUTION  |              |    |
|---------------------------|-----|--------------------------------------------------------------------------------------------------------------------------------------------------------------------------------------------------------------------------------------------------------------------------------------------------------------------------------------------------------------------------------------------------------------------------------------------------------------------------------------------------------------------------------------------------------------------------------------------------------------------------------------------------------------------------------------------------------------------------------------------------------------------------------------------------------------------------------------------------------------------------------------------------------------------------------------------------------------------------------------------------------------------------------------------------------------------------------------------------------------------------------------------------------------------------------------------------------------------------------------------------------------------------------------------------------------------------------------------------------------------------------------------------------------------------------------------------------------------------------------------------------------------------------------------------------------------------------------------------------------------------------------------------------------------------------------------------------------------------------------------------------------------------------------------------------------------------------------------------------------------------------------------------------------------------------------------------------------------------------------------------------------------------------------------------------------------------------------------------------------------------------|----------------------|--------------|----|
|                           |     | NEW WEWBERS                                                                                                                                                                                                                                                                                                                                                                                                                                                                                                                                                                                                                                                                                                                                                                                                                                                                                                                                                                                                                                                                                                                                                                                                                                                                                                                                                                                                                                                                                                                                                                                                                                                                                                                                                                                                                                                                                                                                                                                                                                                                                                                    | MALE                 | 838 (50.67%) |    |
|                           |     |                                                                                                                                                                                                                                                                                                                                                                                                                                                                                                                                                                                                                                                                                                                                                                                                                                                                                                                                                                                                                                                                                                                                                                                                                                                                                                                                                                                                                                                                                                                                                                                                                                                                                                                                                                                                                                                                                                                                                                                                                                                                                                                                | FEMALE               | 816 (49.33%) |    |
| DROPPED MEMBERS           |     |                                                                                                                                                                                                                                                                                                                                                                                                                                                                                                                                                                                                                                                                                                                                                                                                                                                                                                                                                                                                                                                                                                                                                                                                                                                                                                                                                                                                                                                                                                                                                                                                                                                                                                                                                                                                                                                                                                                                                                                                                                                                                                                                |                      |              |    |
| DECEASED                  | 18  | CHOK HEDE FOR HEALTH                                                                                                                                                                                                                                                                                                                                                                                                                                                                                                                                                                                                                                                                                                                                                                                                                                                                                                                                                                                                                                                                                                                                                                                                                                                                                                                                                                                                                                                                                                                                                                                                                                                                                                                                                                                                                                                                                                                                                                                                                                                                                                           |                      |              |    |
| CLUB CANCELLED 0 OTHER 88 |     | CLICK HERE FOR HEALTH ASSESSMENT DATA                                                                                                                                                                                                                                                                                                                                                                                                                                                                                                                                                                                                                                                                                                                                                                                                                                                                                                                                                                                                                                                                                                                                                                                                                                                                                                                                                                                                                                                                                                                                                                                                                                                                                                                                                                                                                                                                                                                                                                                                                                                                                          | FAMILY UNIT MEMBERS  | 49           |    |
|                           |     | The state of the s | HEAD OF HOUSEHOLD    | 24           |    |
| TOTAL                     | 106 |                                                                                                                                                                                                                                                                                                                                                                                                                                                                                                                                                                                                                                                                                                                                                                                                                                                                                                                                                                                                                                                                                                                                                                                                                                                                                                                                                                                                                                                                                                                                                                                                                                                                                                                                                                                                                                                                                                                                                                                                                                                                                                                                | NON-HEAD OF HOUSEHOL | LD           | 25 |